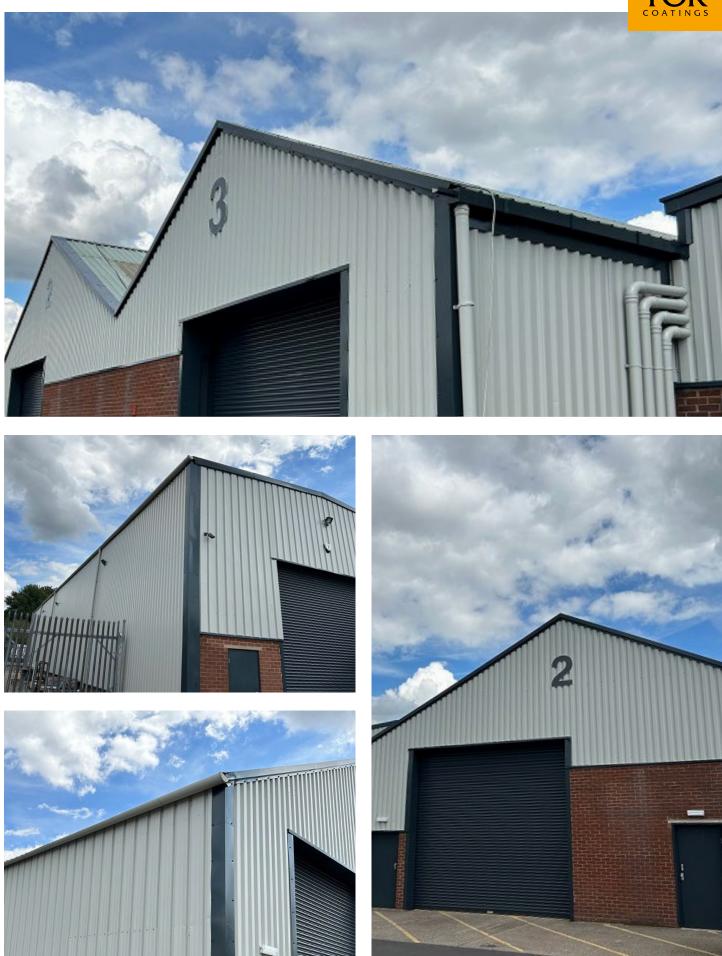

#### Background

1 a line

The client was looking for a cost effective way to improve the appearance of the units as well as provide long term protection for the cladding panels. The existing coating to the vertical cladding was very faded, and in places very dirty and contaminated. The client elected to recoat the front elevation and left hand side elevation only.

## **Project Specification**

Unicover W was specified due to its ease of application, good value for money and excellent appearance.

## Installation

TMS Contractors Ltd were contracted to complete this project. Before installation it was thoroughly jet washed and one of the cladding panels was replaced. Unicover W is a self-priming product, but Raincoat APA Primer was then used on a few small corroded areas. The main challenge was to ensure that the users of the buildings were minimally inconvenienced. Unicover W is a fast curing product and therefore the application of two coats can be carried out very quickly.