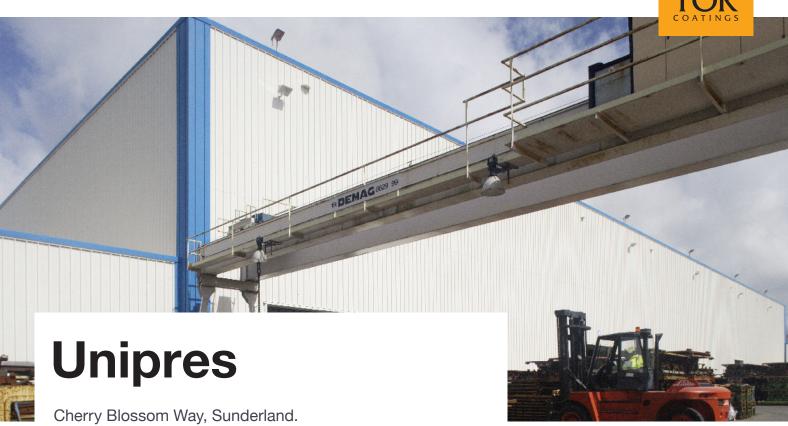

### **Background**

Unipres is a global automotive manufacturer, designing and developing products at its Sunderland plant for almost three decades. When Unipres decided to renovate the exterior of their manufacturing plant, Tor Coatings was approached to provide a solution.

1 Free Site Survey

Tor Coatings conducted a site survey which involved thoroughly testing the existing substrate to ensure any recommended system was fully compatible. Unipres is in the process of unifying its operations throughout the world under the same brand design and required the Sunderland building to be coated in the corporate colour scheme, with off-white for the main elevations, finished in a cornflower blue for the top and bottom trims. The survey found that since the building was first constructed, it had suffered from rusting, a certain amount of chalking on the surface and general deterioration which had to be removed prior to any recoating.